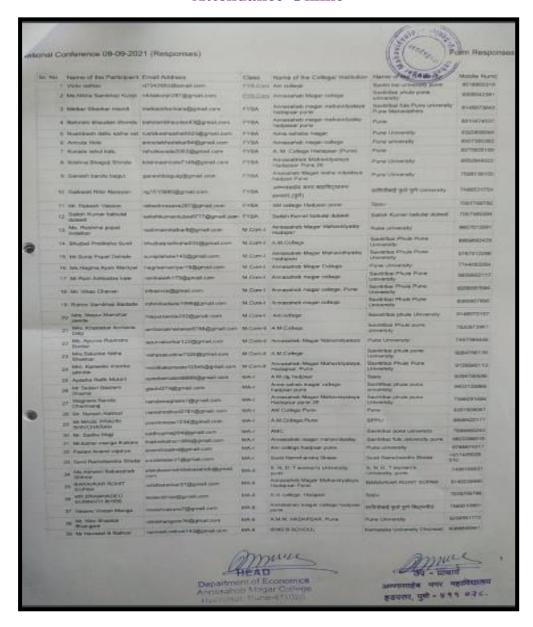

राष्ट्रीय परिषदेषधील दुसरे साधन व्यक्ती मा. थी डॉ. थीनियास पाटील, हुबळी कर्नाटक यांनी ई-चेक, विक्री केंद्र, टेली बैंकिंग, डी-बैंट खाते या सारख्या म्हत्याच्या विषयावर मार्गदर्शन केले. तसेच राष्ट्रीय परिषदेषधील तिसरे साधन व्यक्ती मा. थी डॉ. शिवशंकर के. कर्नाटक यांनी मोबाईल बैंकिंग, रोबोटस, कृतिम बुद्धीमला या सारख्या विषयांवर PPT च्या माध्यमातृत मार्गदर्शन केले. राष्ट्रीय परिषदेमध्ये १३० विद्यार्थी व शिक्षक सहभागी लाले होते राष्ट्रीय परिषदेचा समारोप समारभ प्रा. डॉ. भास्कर बंगले यांच्या उपस्थित पेण्यात आला. त्यांनी मार्गदर्शन करताना बैंकिंग क्षेत्रतील इंटरलेट बैंकिंग, मोबाईल बैंकिंग सारख्या विषयावर मार्गदर्शन केले. राष्ट्रीय परिषदेचे सूत्र संचालन प्रा. शशिकला वाल्मिकी आणि प्रा. प्रविण पोतदार वांनी केले व कार्यक्रमाचे आभार प्रा. सारंगे यांनी केले व संयोजकच्या वतीने कार्यक्रम संपल्याचे जाहीर केले.