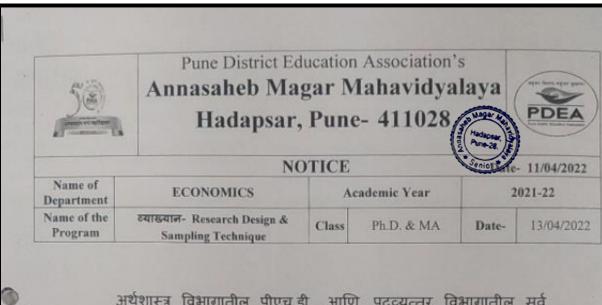

### Workshop on "Research Design and Sampling Technique"

**Category-Research Methodology** 

### **Category-Research Methodology**

### **Notice**

अर्थशास्त्र विभागातील पीएच.डी. आणि पदव्युत्तर विभागातील सर्व विद्यार्थ्यांना सूचित करण्यात येते कि, "अण्णासाहेब मगर महाविद्यालय अर्थशास्त्र विभागाच्या वतीने दि. १३/०४/२०२२ रोजी सकाळी ११.०० वाजता "संशोधन आराखडा व नमुना निवड" (Research Design & Sampling Technique) या विषयावर डॉ. सुभाष पाटील यांचे ऑनलाईन पद्धतीने व्याख्यानाचे आयोजन करण्यात आले असून विद्यार्थांनी ऑनलाईन उपस्थित राहणे अनिवार्य आहे.

Google Meet Link- https://meet.google.com/ypo-pmva-kjf

Or open meet and enter this code- ypo-pmva-kjf

Department of Economics Annasaheb Magar College Hadapsar, Pune-411028 प्राचार्य अण्णासाहेब मगर महाविद्यालय हडपसर, पुणे-४९९०२८.