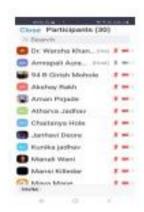

#### Attendance

## Pune District Education Association's Annasaheb Magar Mahavidyalaya, Hadapsar, Pune, Maharashtra – 411028,

### Webinar Participant Sheet

| S.N. | Name                    |
|------|-------------------------|
|      | Dr. Warsha S Khandewale |
| 1    | Dr. Warsha S Khandewate |
| 2    | Prof. Shashi Walmiki    |
| 3    | Prof. Dheeraj Deshmukh  |
| 4    | Prof. Rushikesh More    |
| 5    | Prof. Shivraj Tengse    |
| 6    | Mr. Suresh Patel        |
| 7    | Chandrakant Pawar       |
| 8    | Dhanajay Bagde          |
| 9    | Dr. Anant Mane          |
| 10   | Ishita Sonmale          |
| 11   | Jambe                   |
| 12   | Kailas Mhaske           |
| 13   | Oppo A3 S               |
| 14   | Pranali Bhise           |
| 15   | Rajesh Baydhane         |
| 16   | Redmi                   |
| 17   | Revati Memane           |
| 18   | Sandip Shinde           |
| 19   | Vaishali Korde          |
| 20   | Shardul Kamthe          |
| 21   | Akshay Kokare           |
| 22   | Bulbule MM              |
| 23   | Pawan Kardak            |
| 24   | Sandhana Kalbhor        |
| 25   | Kadam                   |
| 26   | Satish Thopte           |
| 27   | Navnath Gund            |
| 28   | Harshavardhan           |