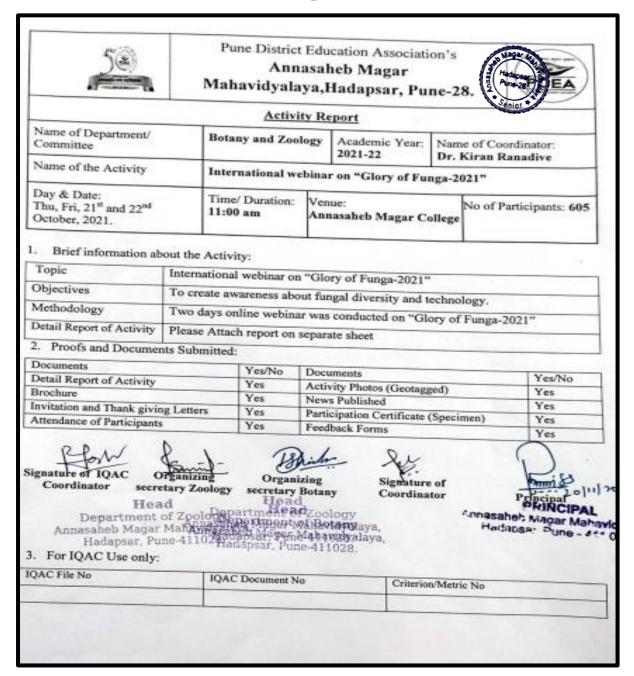

**Metric: 3.2.2(QnM)** 

Number of workshops/seminars/conferences including programs conducted on Research Methodology, Intellectual Property Rights (IPR) and entrepreneurship during the last five years

#### Index (2021-2022)

| Sr.<br>No       | Title                                                                                                         | Туре                    | Department          | Page<br>No.      |
|-----------------|---------------------------------------------------------------------------------------------------------------|-------------------------|---------------------|------------------|
| 1.              | Two Days International Webinar on<br>"Glory of Funga-2021"                                                    | Research<br>Methodology | Botany<br>Zoology   | 4-11             |
| <b>2.</b>       | One day National Conference on "New Trends in Indian E-                                                       | Entrepreneurship        | Economics           | 12-22            |
| 3.              | One Day National Level E-<br>Conference on "Recent Trends in<br>Trade, Commerce, Industries and<br>Education" | Entrepreneurship        | Commerce            | 23-28            |
| 4.              | One-day Webinar on "Role of Soft<br>Skills in Personality Development"                                        | Entrepreneurship        | B.B.A               | 29-32            |
| 5.              | One Day Webinar on "Writing Emails"                                                                           | Research<br>Methodology | English             | 33-36            |
| <mark>6.</mark> | One Day Workshop on "Spirulina Cultivation"                                                                   | Research<br>Methodology | Botany              | 37-42            |
| 7.              | One Day Workshop on "Research<br>Design and Sampling Technique"                                               | Research<br>Methodology | Economics           | 43-49            |
| <b>8.</b>       | Two Days International Conference                                                                             | Research                | <b>Microbiology</b> | <del>50-55</del> |

# Two Days International Webinar on "Glory of Funga"

**Category-Research Methodology** 