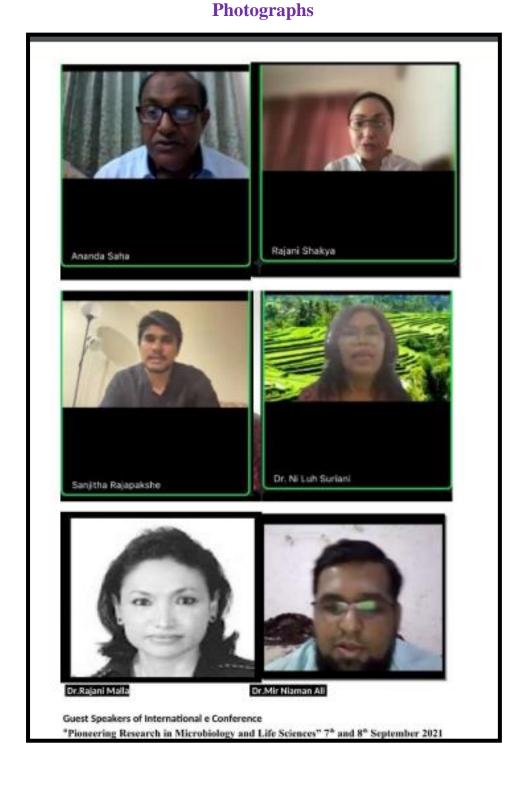

al Raisbahi Prof. Neba Nitin Patil Bangladesh Ex. Approach to Control Principal Address: Pollution Pro Vice-Dr. Pandit N. Shelke Chancellor Speech by President, Microbiologist Society, India 04:00 pm Dr. Rajani Shakya Kathmandu Dr. A. M. Deshmukh to 04:30 University, Nepal Formulation and Evaluation Declaration of Best poster awards of Plant Based Cosmetics Valedictory speech by 04:30 pm Dr. Rajapakshe Babilage University of Dr. Venkat Ramrao Gunale Sanjitha Dilan to 05:00 Kansas. Environmental Biologist Preparation of value-added Lawrence Vote of Thanks iron oxide nano materials Kansas, USA Dr. Shubhangi R. Shinde from galvanizing sludge

### Two Days International Seminar on "Pioneering Research in Microbiology and Environmental Science Technique"

### **Category-Research Methodology**



### Two Days of International Seminar on "Pioneering Research in Microbiology and Environmental Science Technique"

### Category-Research

### **Report**

Pune District Education association's Annasaheb Magar Mahavidyalaya Hadapsar, Pune-411028

Report on

"International e Conference of Microbiology Department 2021-20

#### Theme: Pioneering Research in Microbiology and Life Sciences Dates : Tuesday, 7th and Wednesday: 8th September 2021

On the occasion of Golden Jubilee Year of Pune District Education Association's Annasaheb Magar Mahavidyalaya, Hadapsar, and 34th Foundation Day of Department of Microbiology, a two days International e Conference was organized on 7th September and 8th September 2021. The theme of the conference was "Pioneering Research in Microbiology and Life Sciences