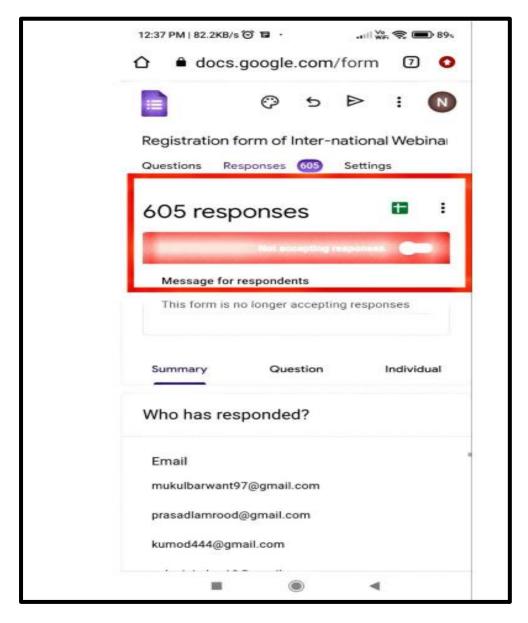

#### \* Registration Details

Please confirm your participation via Registration link before 21st October 2021 and kindly join telegram group Link https://t.me/joinchat/vwU8K7YlhotkMjRl

#### ❖ Zoom Link:

- \*Registration Link:\* https://forms.gle/YtJCU1b8mDrmCoLJA
- \*Zoom Meeting Link to attend International Webinar\* Thttps://us02web.zoom.us/j/82958882798?pwd=eHZ6V1NROStwV0tWWmcwOEJyZWs5UT09

Meeting ID: 82958882798, Passcode: 1234

- · Registration is mandatory for participation. There is no registration fee.
- · E-certificate of Participation will be provided after feedback.