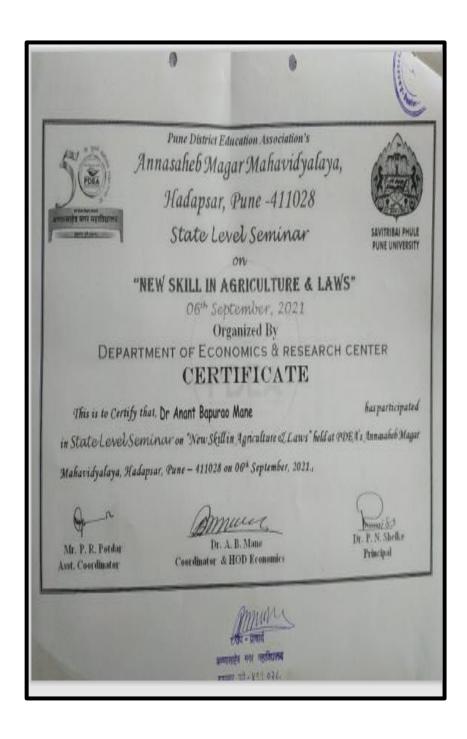

## Pune District Education Association's Annasaheb Magar Mahavidyalaya Hadapsar, Pune28

Pune-

| "राष्ट्रीय परिषद अहवाल - २०२१" |                                                                   |       |               | Senior * |            |  |
|--------------------------------|-------------------------------------------------------------------|-------|---------------|----------|------------|--|
| Name of<br>Department          | ECONOMICS                                                         |       | Academic Year |          | 2021-22    |  |
| Name of the<br>Program         | ई- राष्ट्रीय परिषद :- भारतातील<br>वैकिंग क्षेत्रातील नवीन प्रवाह. | Class | All Students  | Date-    | 09/09/2021 |  |

#### "राष्ट्रीय परिवर बहुवाल – २०२१"

पुणे किन्हा शिक्षण मंडळाच्या वर्धापन दिन आणि अण्णासाहेब मगर महाविद्यालय हडपसर सुवर्ण महोत्सवी वर्षा निमित्त, अर्थशाय विभागाच्या बतीने दिनांक ९ सप्टेंबर २०१९ रोजी एक दिवसीय राष्ट्रीय परिषदेचे आयोजन ऑनलाईन पद्धतीने करण्यात आले. या परिषदेचा मुख्य विषय " भारतातील बॅकिंग क्षेत्रातील नवीन प्रवाह " हा होता.

राष्ट्रीय परिषदेचे उद्घाटन मा. डॉ. पराग काळकर अधिष्ठाता वाणिज्य व व्यवस्थापन यांच्या हस्ते करण्यात आले. उद्घाटनपर भाषणात त्यांनी वॅकिंग क्षेत्रातील रोजगाराच्या संधी दिवसेदिवस बाइत आहेत असे त्यांनी सांगितले. तसेच अर्थशास्त्र विभाग प्रमुख प्रा. डॉ. अनंत माने यांनी राष्ट्रीय परिषद आयोजन करण्यापाठीमागे हेतू स्पष्ट केला व राष्ट्रीय परिषदेचे सर्व साधनव्यक्ती , प्राचार्य, उपप्राचार्य, शिक्षक व विद्यार्थी यांचे स्वायत केले. तसेच महाविध्यालायचे प्राचार्य डॉ. पंडित शेळके सर यांनी अध्यक्षीय भाषण केले व राष्ट्रीय परिषदेला शुभेच्छा दिल्या.