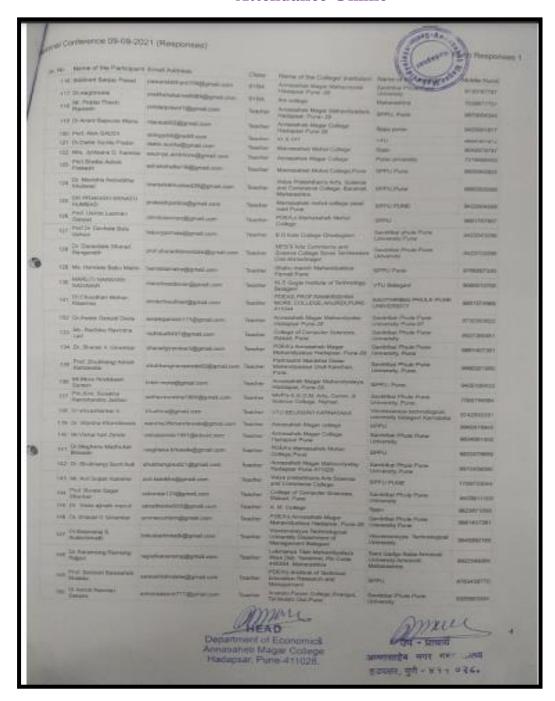

## Pune District Education Association's Annasaheb Magar Mahavidyalaya Hadapsar, Pune28

Pune-

| "राष्ट्रीय परिषद अहवाल - २०२१" |                                                                   |       |               | Senior * |            |  |
|--------------------------------|-------------------------------------------------------------------|-------|---------------|----------|------------|--|
| Name of<br>Department          | ECONOMICS                                                         |       | Academic Year |          | 2021-22    |  |
| Name of the<br>Program         | ई- राष्ट्रीय परिषद :- भारतातील<br>वैकिंग क्षेत्रातील नवीन प्रवाह. | Class | All Students  | Date-    | 09/09/2021 |  |

#### "राष्ट्रीय परिवर बहुवाल – २०२१"

पुणे किन्हा शिक्षण मंडळाच्या वर्धापन दिन आणि अण्णासाहेब मगर महाविद्यालय हडपसर सुवर्ण महोत्सवी वर्षा निमित्त, अर्थशाय विभागाच्या बतीने दिनांक ९ सप्टेंबर २०१९ रोजी एक दिवसीय राष्ट्रीय परिषदेचे आयोजन ऑनलाईन पद्धतीने करण्यात आले. या परिषदेचा मुख्य विषय " भारतातील बॅकिंग क्षेत्रातील नवीन प्रवाह " हा होता.

राष्ट्रीय परिषदेचे उद्घाटन मा. डॉ. पराग काळकर अधिष्ठाता वाणिज्य व व्यवस्थापन यांच्या हस्ते करण्यात आले. उद्घाटनपर भाषणात त्यांनी वॅकिंग क्षेत्रातील रोजगाराच्या संधी दिवसेदिवस बाइत आहेत असे त्यांनी सांगितले. तसेच अर्थशास्त्र विभाग प्रमुख प्रा. डॉ. अनंत माने यांनी राष्ट्रीय परिषद आयोजन करण्यापाठीमागे हेतू स्पष्ट केला व राष्ट्रीय परिषदेचे सर्व साधनव्यक्ती , प्राचार्य, उपप्राचार्य, शिक्षक व विद्यार्थी यांचे स्वायत केले. तसेच महाविध्यालायचे प्राचार्य डॉ. पंडित शेळके सर यांनी अध्यक्षीय भाषण केले व राष्ट्रीय परिषदेला शुभेच्छा दिल्या.

राष्ट्रीय परिषदेचे प्रमुख साधन व्यक्ती मा. थी. देवीदास तुळजापुरकर यांनी सरकारी क्षेत्रातील बँकामध्ये बादत जाणारा तोटा, कर्मचारी कपात, कमी होत जाणारी गुंतवणूक या सारख्या विषयांवर त्यांनी परिषदेवर सहभागी झालेल्या शिक्षकाना व विद्यार्थ्यांना मार्गदर्शन केले

राष्ट्रीय परिषदेषधील दुसरे साधन व्यक्ती मा. थी डॉ. थीनियास पाटील, हुबळी कर्नाटक यांनी ई-चेक, विक्री केंद्र, टेली बैंकिंग, डी-बैंट खाते या सारख्या म्हत्याच्या विषयावर मार्गदर्शन केले. तसेच राष्ट्रीय परिषदेषधील तिसरे साधन व्यक्ती मा. थी डॉ. शिवशंकर के. कर्नाटक यांनी मोबाईल बैंकिंग, रोबोटस, कृतिम बुद्धीमला या सारख्या विषयांवर PPT च्या माध्यमातृत मार्गदर्शन केले. राष्ट्रीय परिषदेमध्ये १३० विद्यार्थी व शिक्षक सहभागी लाले होते राष्ट्रीय परिषदेचा समारोप समारभ प्रा. डॉ. भास्कर बंगले यांच्या उपस्थित पेण्यात आला. त्यांनी मार्गदर्शन करताना बैंकिंग क्षेत्रतील इंटरलेट बैंकिंग, मोबाईल बैंकिंग सारख्या विषयावर मार्गदर्शन केले. राष्ट्रीय परिषदेचे सूत्र संचालन प्रा. शशिकला वाल्मिकी आणि प्रा. प्रविण पोतदार वांनी केले व कार्यक्रमाचे आभार प्रा. सारंगे यांनी केले व संयोजकच्या वतीने कार्यक्रम संपल्याचे जाहीर केले.