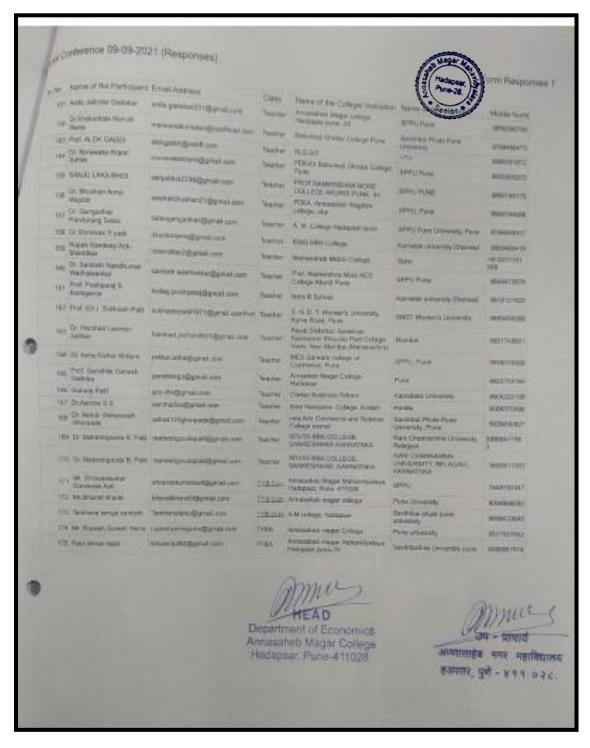

## Pune District Education Association's Annasaheb Magar Mahavidyalaya Hadapsar, Pune28

Pune-

| "राष्ट्रीय परिषद अहवाल - २०२१" |                                                                   |       |               | Senior * |            |  |
|--------------------------------|-------------------------------------------------------------------|-------|---------------|----------|------------|--|
| Name of<br>Department          | ECONOMICS                                                         |       | Academic Year |          | 2021-22    |  |
| Name of the<br>Program         | ई- राष्ट्रीय परिषद :- भारतातील<br>वैकिंग क्षेत्रातील नवीन प्रवाह. | Class | All Students  | Date-    | 09/09/2021 |  |

#### "राष्ट्रीय परिवर बहुवाल – २०२१"

पुणे किन्हा शिक्षण मंडळाच्या वर्धापन दिन आणि अण्णासाहेब मगर महाविद्यालय हडपसर सुवर्ण महोत्सवी वर्षा निमित्त, अर्थशाय विभागाच्या बतीने दिनांक ९ सप्टेंबर २०१९ रोजी एक दिवसीय राष्ट्रीय परिषदेचे आयोजन ऑनलाईन पद्धतीने करण्यात आले. या परिषदेचा मुख्य विषय " भारतातील बॅकिंग क्षेत्रातील नवीन प्रवाह " हा होता.

राष्ट्रीय परिषदेचे उद्घाटन मा. डॉ. पराग काळकर अधिष्ठाता वाणिज्य व व्यवस्थापन यांच्या हस्ते करण्यात आले. उद्घाटनपर भाषणात त्यांनी वॅकिंग क्षेत्रातील रोजगाराच्या संधी दिवसेदिवस बाइत आहेत असे त्यांनी सांगितले. तसेच अर्थशास्त्र विभाग प्रमुख प्रा. डॉ. अनंत माने यांनी राष्ट्रीय परिषद आयोजन करण्यापाठीमागे हेतू स्पष्ट केला व राष्ट्रीय परिषदेचे सर्व साधनव्यक्ती , प्राचार्य, उपप्राचार्य, शिक्षक व विद्यार्थी यांचे स्वायत केले. तसेच महाविध्यालायचे प्राचार्य डॉ. पंडित शेळके सर यांनी अध्यक्षीय भाषण केले व राष्ट्रीय परिषदेला शुभेच्छा दिल्या.

राष्ट्रीय परिषदेचे प्रमुख साधन व्यक्ती मा. थी. देवीदास तुळजापुरकर यांनी सरकारी क्षेत्रातील बँकामध्ये बादत जाणारा तोटा, कर्मचारी कपात, कमी होत जाणारी गुंतवणूक या सारख्या विषयांवर त्यांनी परिषदेवर सहभागी झालेल्या शिक्षकाना व विद्यार्थ्यांना मार्गदर्शन केले

राष्ट्रीय परिषदेषधील दुसरे साधन व्यक्ती मा. थी डॉ. थीनियास पाटील, हुबळी कर्नाटक यांनी ई-चेक, विक्री केंद्र, टेली बैंकिंग, डी-बैंट खाते या सारख्या म्हत्याच्या विषयावर मार्गदर्शन केले. तसेच राष्ट्रीय परिषदेषधील तिसरे साधन व्यक्ती मा. थी डॉ. शिवशंकर के. कर्नाटक यांनी मोबाईल बैंकिंग, रोबोटस, कृतिम बुद्धीमला या सारख्या विषयांवर PPT च्या माध्यमातृत मार्गदर्शन केले. राष्ट्रीय परिषदेमध्ये १३० विद्यार्थी व शिक्षक सहभागी लाले होते राष्ट्रीय परिषदेचा समारोप समारभ प्रा. डॉ. भास्कर बंगले यांच्या उपस्थित पेण्यात आला. त्यांनी मार्गदर्शन करताना बैंकिंग क्षेत्रतील इंटरलेट बैंकिंग, मोबाईल बैंकिंग सारख्या विषयावर मार्गदर्शन केले. राष्ट्रीय परिषदेचे सूत्र संचालन प्रा. शशिकला वाल्मिकी आणि प्रा. प्रविण पोतदार वांनी केले व कार्यक्रमाचे आभार प्रा. सारंगे यांनी केले व संयोजकच्या वतीने कार्यक्रम संपल्याचे जाहीर केले.