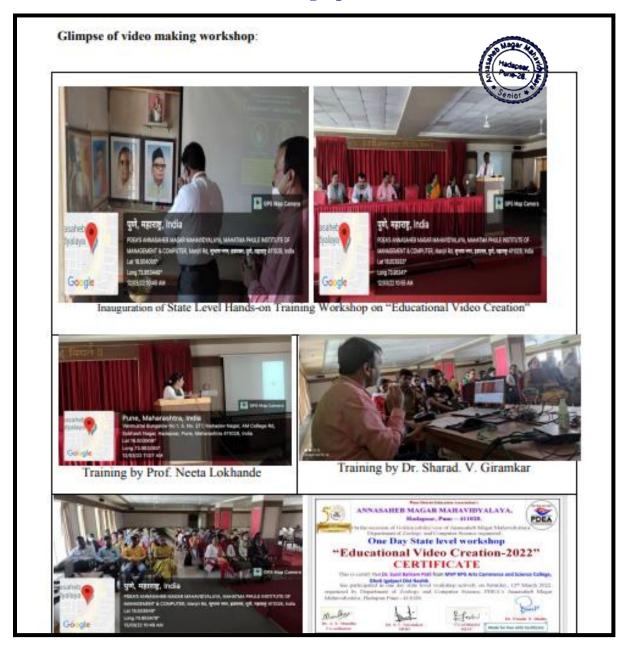

ers. External and Internal evaluators judged these posters and drew first three winners from each group. There was wide range of subjects chosen by students of UG and PG courses. Research scholars presented their research work done till date while faculty explained future aspects in Microbiology and Life Sciences. This was really an overflowing session with lots of participants eager to state their work.



### Pune District Education Association's Annasaheb Magar Mahavidyalaya







Self Study Report: 2024 (4th Cycle)

### One Day Workshop on "Educational Video Creation on Mobile & Computer"

**Category-Entrepreneurship** 

### **Category-Entrepreneurship**

### **Notice**



### **Category-Entrepreneurship**

### **Invitation**



### **Category-Entrepreneurship**

### **Photographs**



### **Category-Entrepreneurship**

| Alin      | asaheb Magar Mahavidya <u>One Day State</u> <b>"Educational Vide</b> Attendance | Level Wor<br>os Product