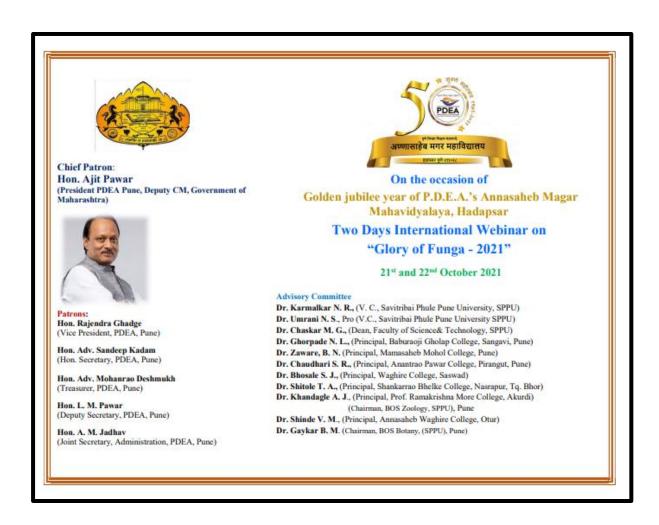

# Two Days International Webinar on "Glory of Funga"

**Category-Research Methodology** 

#### Chair Person:

Dr. Chaskar M. G.

(Dean, Faculty of Science and Technology, SPPU, Pune)

#### Local Organizing Committee

#### Convener

Dr. Shelke P. N.

(Principal, A. M. College, Hadapsar, Pune)

#### Co-Convener

Dr. Mulay P. P. (Vice Principal) Prof. Patil N.N. (Science Co-ordinator) Dr. Joshi R. P. (Coordinator, IQAC)

#### Co-ordinator

Dr. Ranadive K. R. Mob: 09822733284

Email: ammfunga2021@gmail.com

#### Asst. Co-ordinator

Dr. Danai-Tambhale S. D.

#### Organizing Secretory

Dr. Shirurkar D. D. DR. Giramkar S. V.

#### Committee Members

Dr. Mundhe A. Y. Mr. Bagde D. S. (O. S.) Mr. Pawar S E.

Two Days International Webinar

0

"Glory of Funga-2021

21st and 22nd October, 2021

#### Organized by

Department of Botany & Zoology

Pune District Education Association's

#### Annasaheb Magar Mahavidyalaya, Hadapsar

Pune – 411028, Maharashtra, India http://www.pdeaamcollege.edu.in