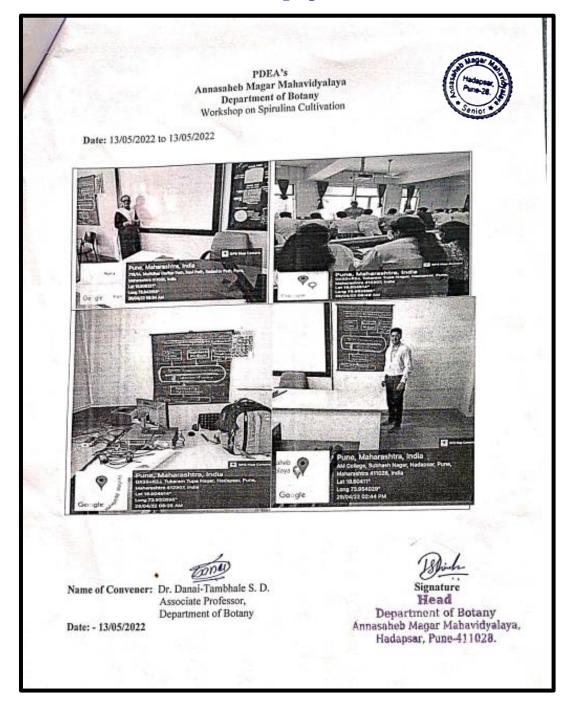

13. Photographs

14. Suggestions, Students should be promoted for hands on practical of Spiralina Cultivation

Name of Convener: Dr. Danai-Tambhale S. D. Assistant Professor, Department of Botany

Date: - 13/05/2022

Head

Department of Botany Annesaheb Magar Mahavidyalaya, Hedapsar, Pune-411028.