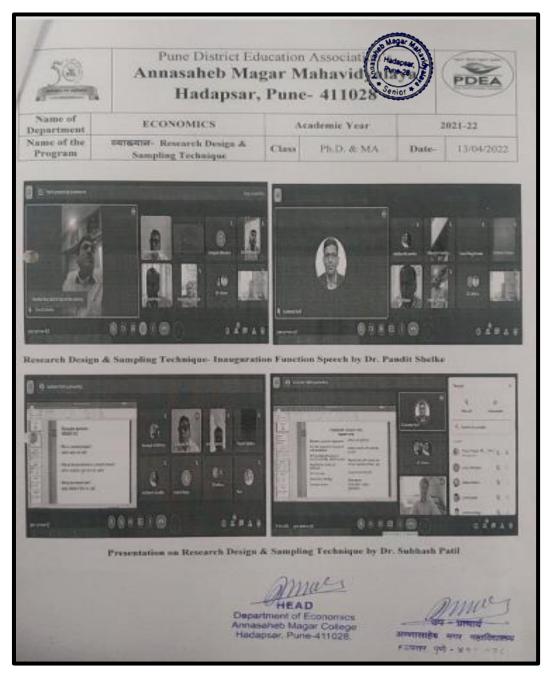

ling Technique"

**Category-Research Methodology** 

### **Category-Research Methodology**

### **Notice**



अर्थशास्त्र विभागातील पीएच.डी. आणि पदव्युत्तर विभागातील सर्व विद्यार्थ्यांना सूचित करण्यात येते कि, "अण्णासाहेब मगर महाविद्यालय अर्थशास्त्र विभागाच्या वतीने दि. १३/०४/२०२२ रोजी सकाळी ११.०० वाजता "संशोधन आराखडा व नमुना निवड" (Research Design & Sampling Technique) या विषयावर डॉ. सुभाष पाटील यांचे ऑनलाईन पद्धतीने व्याख्यानाचे आयोजन करण्यात आले असून विद्यार्थांनी ऑनलाईन उपस्थित राहणे अनिवार्य आहे.

Google Meet Link- https://meet.google.com/ypo-pmva-kjf

Or open meet and enter this code- ypo-pmva-kjf

Department of Economics Annasaheb Magar College Hadapsar, Pune-411028 प्राचार्य अण्णासाहेब मगर महाविद्यालय हडपसर, पुणे-४९९०२८.

### **Category-Research Methodology**

### **Photographs**



### **Category-Research Methodology**

**Attendance (Online)** 

|    | 9 1  | (output: d'actione@nex.at. in