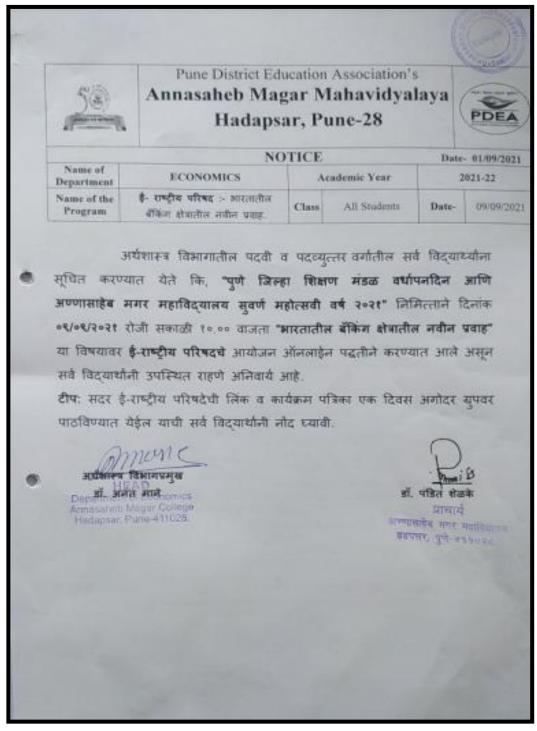

## Pune District Education Association's Annasaheb Magar Mahavidyalaya Hadapsar, Pune28

Pune-

| "राष्ट्रीय परिषद अहवाल - २०२१" |                                                                   |       |               | Senior * |            |  |
|--------------------------------|-------------------------------------------------------------------|-------|---------------|----------|------------|--|
| Name of<br>Department          | ECONOMICS                                                         |       | Academic Year |          | 2021-22    |  |
| Name of the<br>Program         | ई- राष्ट्रीय परिषद :- भारतातील<br>वैकिंग क्षेत्रातील नवीन प्रवाह. | Class | All Students  | Date-    | 09/09/2021 |  |

#### "राष्ट्रीय परिवर बहुवाल – २०२१"

पुणे किन्हा शिक्षण मंडळाच्या वर्धापन दिन आणि अण्णासाहेब मगर महाविद्यालय हडपसर सुवर्ण महोत्सवी वर्षा निमित्त, अर्थशाय विभागाच्या बतीने दिनांक ९ सप्टेंबर २०१९ रोजी एक दिवसीय राष्ट्रीय परिषदेचे आयोजन ऑनलाईन पद्धतीने करण्यात आले. या परिषदेचा मुख्य विषय " भारतातील बॅकिंग क्षेत्रातील नवीन प्रवाह " हा होता.

राष्ट्रीय परिषदेचे उद्घाटन मा. डॉ. पराग काळकर अधिष्ठाता वाणिज्य व व्यवस्थापन यांच्या हस्ते करण्यात आले. उद्घाटनपर भाषणात त्यांनी वॅकिंग क्षेत्रातील रोजगाराच्या संधी दिवसेदिवस बाइत आहेत असे त्यांनी सांगितले. तसेच अर्थशास्त्र विभाग प्रमुख प्रा. डॉ. अनंत माने यांनी राष्ट्रीय परिषद आयोजन करण्यापाठीमागे हेतू स्पष्ट केला व राष्ट्रीय परिषदेचे सर्व साधनव्यक्ती , प्राचार्य, उपप्राचार्य, शिक्षक व विद्यार्थी यांचे स्वायत केले. तसेच महाविध्यालायचे प्राचार्य डॉ. पंडित शेळके सर यांनी अध्यक्षीय भाषण केले व राष्ट्रीय परिषदेला शुभेच्छा दिल्या.

राष्ट्रीय परिषदेचे प्रमुख साधन व्यक्ती मा. थी. देवीदास तुळजापुरकर यांनी सरकारी क्षेत्रातील बँकामध्ये बादत जाणारा तोटा, कर्मचारी कपात, कमी होत जाणारी गुंतवणूक या सारख्या विषयांवर त्यांनी परिषदेवर सहभागी झालेल्या शिक्षकाना व विद्यार्थ्यांना मार्गदर्शन केले

राष्ट्रीय परिषदेषधील दुसरे साधन व्यक्ती मा. थी डॉ. थीनियास पाटील, हुबळी कर्नाटक यांनी ई-चेक, विक्री केंद्र, टेली बैंकिंग, डी-बैंट खाते या सारख्या म्हत्याच्या विषयावर मार्गदर्शन केले. तसेच राष्ट्रीय परिषदेषधील तिसरे साधन व्यक्ती मा. थी डॉ. शिवशंकर के. कर्नाटक यांनी मोबाईल बैंकिंग, रोबोटस, कृतिम बुद्धीमला या सारख्या विषयांवर PPT च्या माध्यमातृत मार्गदर्शन केले. राष्ट्रीय परिषदेमध्ये १३० विद्यार्थी व शिक्षक सहभागी लाले होते राष्ट्रीय परिषदेचा समारोप समारभ प्रा. डॉ. भास्कर बंगले यांच्या उपस्थित पेण्यात आला. त्यांनी मार्गदर्शन करताना बैंकिंग क्षेत्रतील इंटरलेट बैंकिंग, मोबाईल बैंकिंग सारख्या विषयावर मार्गदर्शन केले. राष्ट्रीय परिषदेचे सूत्र संचालन प्रा. शशिकला वाल्मिकी आणि प्रा. प्रविण पोतदार वांनी केले व कार्यक्रमाचे आभार प्रा. सारंगे यांनी केले व संयोजकच्या वतीने कार्यक्रम संपल्याचे जाहीर केले.