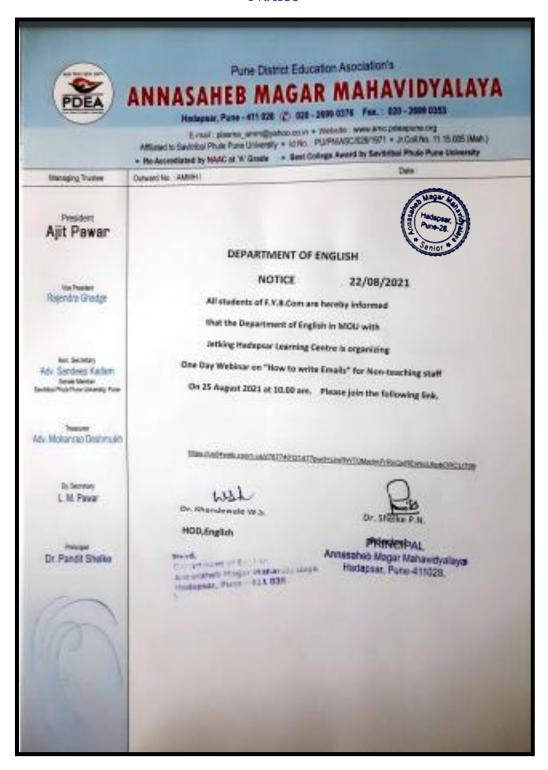

#### **Notice**

#### One Day Webinar on "Writing Emails"

#### **Category: Entrepreneurship**

#### **Report**

One Day Webinar on "Writing Emails"

25th August, 2021

Organized by

**English Department** 

Pune District Education Association's

Annasaheb Magar Mahavidyalaya, Hadapsar, Pune,

Maharashtra – 411028, India

#### Webinar Report

A One Day webinar was organized by the English Department on how to write emails for non-teaching staff on 25 August,2021 as per the MOU with Jetking Learning Center, Hadapsar, Pune-28. The program was conducted by Dr. Warsha Khandewale, Head of Department of English. It was attended by 28 administrative staff from office and library. The art of writing emails professionally was presented by Mr.Suresh Patel in a very lucid language.