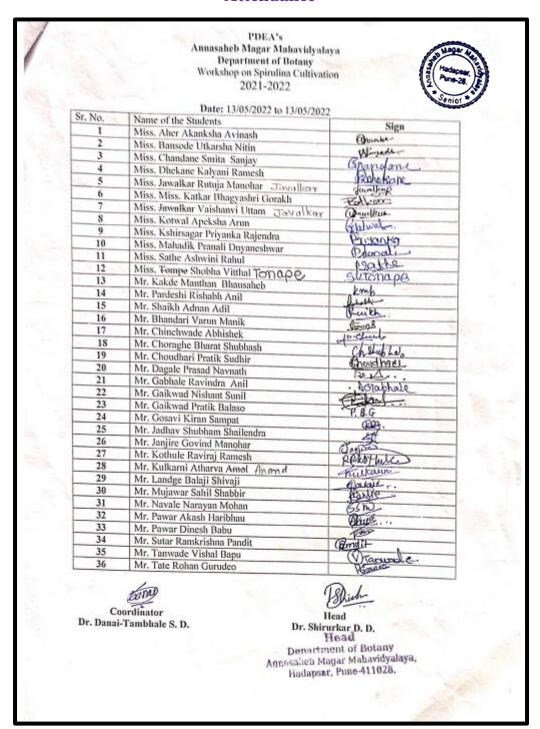

### **Report**

PDEA's Annasaheb Magar Mahavidyalaya Department of Botany Workshop on Spirulina Cultivation

Date: 13/05/2022 to 13/05/2022

1. Title of Course: Workshop on Spirulina Cultivation

2. Names of the Lecturer/ Faculty: Dr. Randive K. R. (Associate Professor) Dr. Danni-Tambhale S. D. (Associate Professor) Prof. Patel M. F. (Assistant Professor)

Names of students for the Course S.Y.B. Sc.

Attach list of student activity: Attendance list attached

5. Aims and objectives of the Lecture :

To develop the entrepreneurship ability among the students.

To give hands-on practical and orientation of Spirulina Cultivation to

Was the activity calendar prepared? Yes / No: Yes

7. Duties allotted to committee members : Yes

Whether other members were co-opted? Yes/No if yes, list names and duties allotted.

Participation of students

No. of Students: 36 (Boys -23, Girls - 13)

No. of Staff: NA

No. of Committee Members: 02

Activity report submitted to

Principal / Vice Principal / Registrar: Yes

Magazine : Yes

IQAC: Yes

11. Mode of feedback from students/teacher and action taken on it to improve.