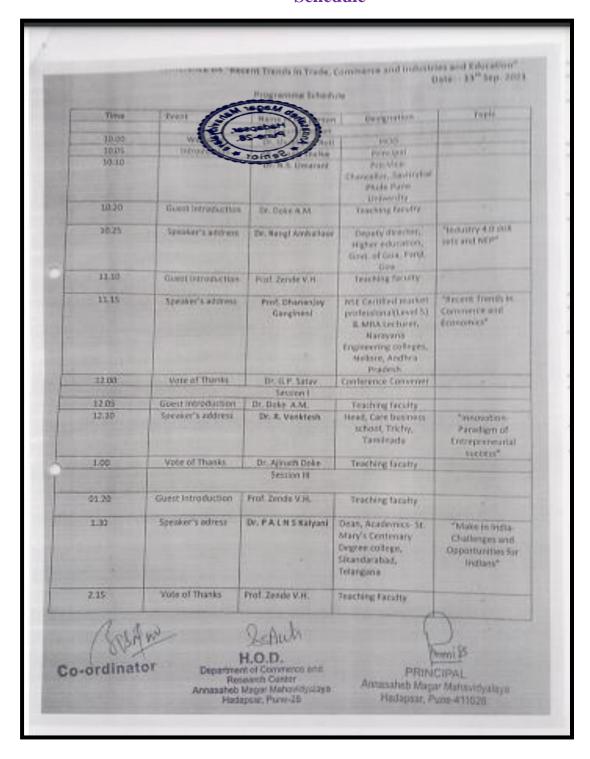

समारभ प्रा. डॉ. भास्कर बंगले यांच्या उपस्थित पेण्यात आला. त्यांनी मार्गदर्शन करताना बैंकिंग क्षेत्रतील इंटरलेट बैंकिंग, मोबाईल बैंकिंग सारख्या विषयावर मार्गदर्शन केले. राष्ट्रीय परिषदेचे सूत्र संचालन प्रा. शशिकला वाल्मिकी आणि प्रा. प्रविण पोतदार वांनी केले व कार्यक्रमाचे आभार प्रा. सारंगे यांनी केले व संयोजकच्या वतीने कार्यक्रम संपल्याचे जाहीर केले.

> Department Althomics Annasaheb Magar College Hadacaar, Pune-411028.



## Pune District Education Association's Annasaheb Magar Mahavidyalaya

#### Hadapsar, Pune-411028





Self Study Report: 2024 (4th Cycle)

# National E-Conference on "Recent Trends in Trade, Commerce, Industries and Education"

**Category-Entrepreneurship** 

#### **Category-Entrepreneurship**

#### **Schedule**



#### **Category-Entrepreneurship**

#### **Schedule**



#### **Category-Entrepreneurship**

#### **Schedule**



#### **Category-Entrepreneurship**

#### **Photos**



#### **Category-Entrepreneurship**





## Pune District Education Association's Annasaheb Magar Mahavidyalaya

Hadapsar, Pune-411028

Affiliated to Savitribai Phule Pune University, Pune



Self Study Report: 2024 (4th Cycle)

# One-day Webinar on

## "Role of Soft Skills in Personality Development"

**Category-Entrepreneurship** 

## One-day Webinar on "Role of Soft Skills in Personality Development" Category-Entrepreneurship

#### **Notice**



## One-day Webinar on "Role of Soft Skills in Personality Development" Category-Entrepreneurship

#### **Attendance- Online**

## Pune District Education Association's Annasaheb Magar Mahavidyalaya, Hadapsar, Pune, Maharashtra – 41102