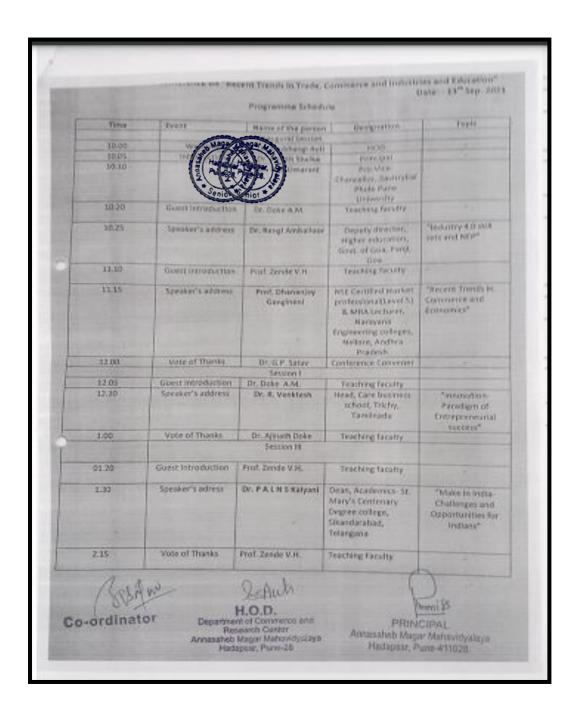

त्यांनी मार्गदर्शन करताना बैंकिंग क्षेत्रतील इंटरलेट बैंकिंग, मोबाईल बैंकिंग सारख्या विषयावर मार्गदर्शन केले. राष्ट्रीय परिषदेचे सूत्र संचालन प्रा. शशिकला वाल्मिकी आणि प्रा. प्रविण पोतदार वांनी केले व कार्यक्रमाचे आभार प्रा. सारंगे यांनी केले व संयोजकच्या वतीने कार्यक्रम संपल्याचे जाहीर केले.

> Department Althomics Annasaheb Magar College Hadacaar, Pune-411028.



## Pune District Education Association's Annasaheb Magar Mahavidyalaya

#### Hadapsar, Pune-411028





Self Study Report: 2024 (4th Cycle)

# National E-Conference on "Recent Trends in Trade, Commerce, Industries and Education"

**Category-Entrepreneurship** 

#### **Category-Entrepreneurship**

#### **Schedule**



#### **Category-Entrepreneurship**

#### **Schedule**



#### **Category-Entrepreneurship**

#### **Schedule**



#### **Category-Entrepreneurship**

#### **Photos**



#### **Category-Entrepreneurship**





## Pune District Education Association's Annasaheb Magar Mahavidyalaya

Hadapsar, Pune-411028

Affiliated to Savitribai Phule Pune University, Pune



Self Study Report: 2024 (4th Cycle)

# One-day Webinar on

## "Role of Soft Skills in Personality Development"

**Category-Entrepreneurship** 

## One-day Webinar on "Role of Soft Skills in Personality Development" Category-Entrepreneurship

#### **Notice**



## One-day Webinar on "Role of Soft Skills in Personality Development" Category-Entrepreneurship

#### **Attendance- Online**

## Pune District Education Association's Annasaheb Magar Mahavidyalaya, Hadapsar, Pune, Maharashtra – 411028,

#### Webinar Participant Sheet (2021 - 2022)

| S.N.