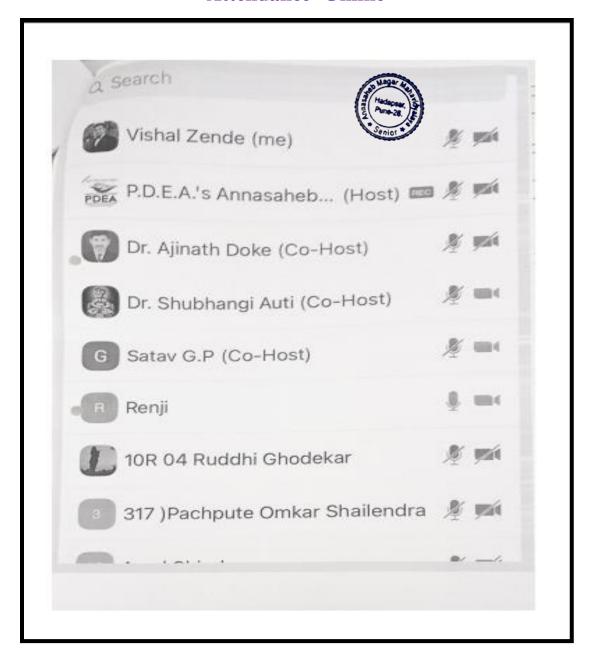

मार्गदर्शन केले. राष्ट्रीय परिषदेचे सूत्र संचालन प्रा. शशिकला वाल्मिकी आणि प्रा. प्रविण पोतदार वांनी केले व कार्यक्रमाचे आभार प्रा. सारंगे यांनी केले व संयोजकच्या वतीने कार्यक्रम संपल्याचे जाहीर केले.

> Department Althomics Annasaheb Magar College Hadacaar, Pune-411028.



## Pune District Education Association's Annasaheb Magar Mahavidyalaya

#### Hadapsar, Pune-411028





Self Study Report: 2024 (4th Cycle)

# National E-Conference on "Recent Trends in Trade, Commerce, Industries and Education"

**Category-Entrepreneurship** 

#### **Category-Entrepreneurship**

#### **Schedule**



#### **Category-Entrepreneurship**

#### **Schedule**



#### **Category-Entrepreneurship**

#### **Schedule**



#### **Category-Entrepreneurship**

#### **Photos**



#### **Category-Entrepreneurship**





## Pune District Education Association's Annasaheb Magar Mahavidyalaya

Hadapsar, Pune-411028

Affiliated to Savitribai Phule Pune University, Pune



Self Study Report: 2024 (4th Cycle)

# One-day Webinar on

## "Role of Soft Skills in Personality Development"

**Category-Entrepreneurship** 

## One-day Webinar on "Role of Soft Skills in Personality Development" Category-Entrepreneurship

#### **Notice**



## One-day Webinar on "Role of Soft Skills in Personality Development" Category-Entrepreneurship

#### **Attendance- Online**

## Pune District Education Association's Annasaheb Magar Mahavidyalaya, Hadapsar, Pune, Maharashtra – 411028,

#### Webinar Participant Sheet (2021 - 2022)

| S.N.     | Name                       |
|----------|----------------------------|
| 1        | Dr.