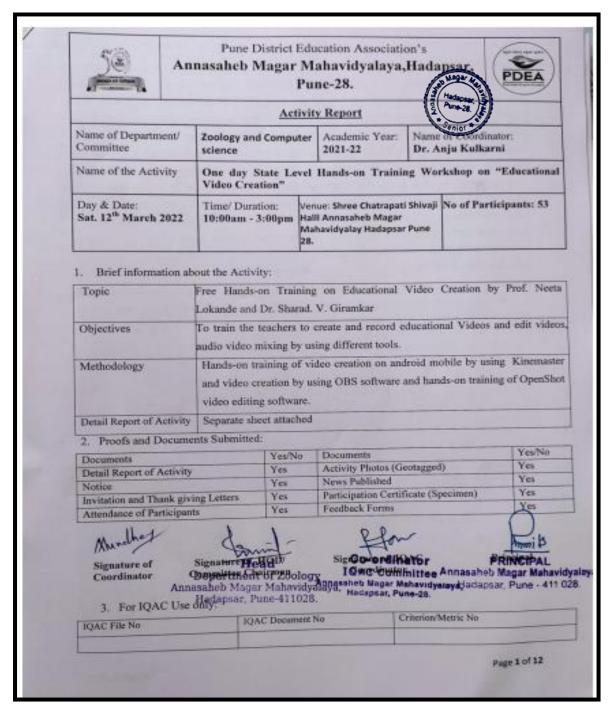

|

### **Category-Entrepreneurship**

### **Report**



### **Category-Entrepreneurship**

### **Report**

### Report:

On occasion of Golden Jubilee year of PDEA's Annasaheb Magar College Hadapsar, Pune, the Dept. of Zoology and Dept. of Computer Science had organised one day state level free Hands-on Training Workshop on Educational Video Creation on Saturday 12<sup>th</sup> March. The training was conducted by Prof. Neeta Lokande (Comp. Sci. Dept) and Dr. Sharad. V. Giramkar (Zoology Dept.) at Shree Chatrapati Shivaji Maharaj Hall of Annasaheb Magar College, Hadapsar, Pune. The aim of Hands-on training workshop on Educational Video Creation was to train the teachers to create and record educational videos by using smart phones and desktop/laptops by using Kinemaste, OBS and One Shot Video editing tools. Workshop was inaugurated by Honorabl