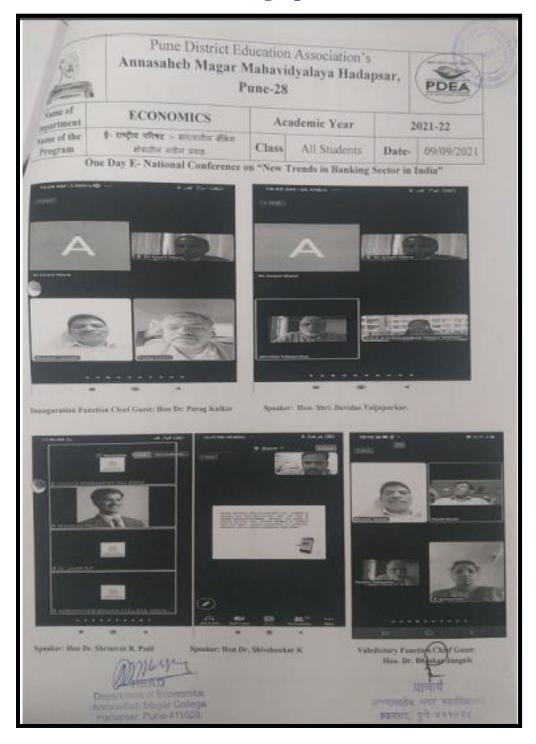

## Pune District Education Association's Annasaheb Magar Mahavidyalaya Hadapsar, Pune28

Pune-

| "राष्ट्रीय परिषद अहवाल - २०२१" |                                                                   |       |               | Senior * |            |  |
|--------------------------------|-------------------------------------------------------------------|-------|---------------|----------|------------|--|
| Name of<br>Department          | ECONOMICS                                                         |       | Academic Year |          | 2021-22    |  |
| Name of the<br>Program         | ई- राष्ट्रीय परिषद :- भारतातील<br>वैकिंग क्षेत्रातील नवीन प्रवाह. | Class | All Students  | Date-    | 09/09/2021 |  |

#### "राष्ट्रीय परिवर बहुवाल – २०२१"

पुणे किन्हा शिक्षण मंडळाच्या वर्धापन दिन आणि अण्णासाहेब मगर महाविद्यालय हडपसर सुवर्ण महोत्सवी वर्षा निमित्त, अर्थशाय विभागाच्या बतीने दिनांक ९ सप्टेंबर २०१९ रोजी एक दिवसीय राष्ट्रीय परिषदेचे आयोजन ऑनलाईन पद्धतीने करण्यात आले. या परिषदेचा मुख्य विषय " भारतातील बॅकिंग क्षेत्रातील नवीन प्रवाह " हा होता.

राष्ट्रीय परिषदेचे उद्घाटन मा. डॉ. पराग काळकर अधिष्ठाता वाणिज्य व व्यवस्थापन यांच्या हस्ते करण्यात आले. उद्घाटनपर भाषणात त्यांनी वॅकिंग क्षेत्रातील रोजगाराच्या संधी दिवसेदिवस बाइत आहेत असे त्यांनी सांगितले. तसेच अर्थशास्त्र विभाग प्रमुख प्रा. डॉ. अनंत माने यांनी राष्ट्रीय परिषद आयोजन करण्यापाठीमागे हेतू स्पष्ट केला व राष्ट्रीय परिषदेचे सर्व साधनव्यक्ती , प्राचार्य, उपप्राचार्य, शिक्षक व विद्यार्थी यांचे स्वायत केले. तसेच महाविध्यालायचे प्राचार्य डॉ. पंडित शेळके सर यांनी अध्यक्षीय भाषण केले व राष्ट्रीय परिषदेला शुभेच्छा दिल्या.

राष्ट्रीय परिषदेचे प्रमुख साधन व्यक्ती मा. थी. देवीदास तुळजापुरकर यांनी सरकारी क्षेत्रातील बँकामध्ये बादत जाणारा तोटा, कर्मचारी कपात, कमी होत जाणारी गुंतवणूक या सारख्या विषयांवर त्यांनी परिषदेवर सहभागी झालेल्या शिक्षकाना व विद्यार्थ्यांना मार्गदर्शन केले

राष्ट्रीय परिषदेषधील दुसरे साधन व्यक्ती मा. थी डॉ. थीनियास पाटील, हुबळी कर्नाटक यांनी ई-चेक, विक्री केंद्र, टेली बैंकिंग, डी-बैंट खाते या सारख्या म्हत्याच्या विषयावर मार्गदर्शन केले. तसेच राष्ट्रीय परिषदेषधील तिसरे साधन व्यक्ती मा. थी डॉ. शिवशंकर के. कर्नाटक यांनी मोबाईल बैंकिंग, रोबोटस, कृतिम बुद्धीमला या सारख्या विषयांवर PPT च्या माध्यमातृत मार्गदर्शन केले. राष्ट्रीय परिषदेमध्ये १३० विद्यार्थी व शिक्षक सहभागी लाले होते राष्ट्रीय परिषदेचा समारोप समारभ प्रा. डॉ. भास्कर बंगले यांच्या उपस्थित पेण्यात आला. त्यांनी मार्गदर्शन करताना बैंकिंग क्षेत्रतील इंटरलेट बैंकिंग, मोबाईल बैंकिंग सारख्या विषयावर मार्गदर्शन केले. राष्ट्रीय परिषदेचे सूत्र संचालन प्रा. शशिकला वाल्मिकी आणि प्रा. प्रविण पोतदार वांनी केले व कार्यक्रमाचे आभार प्रा. सारंगे यांनी केले व संयोजकच्या वतीने कार्यक्रम संपल्याचे जाहीर केले.