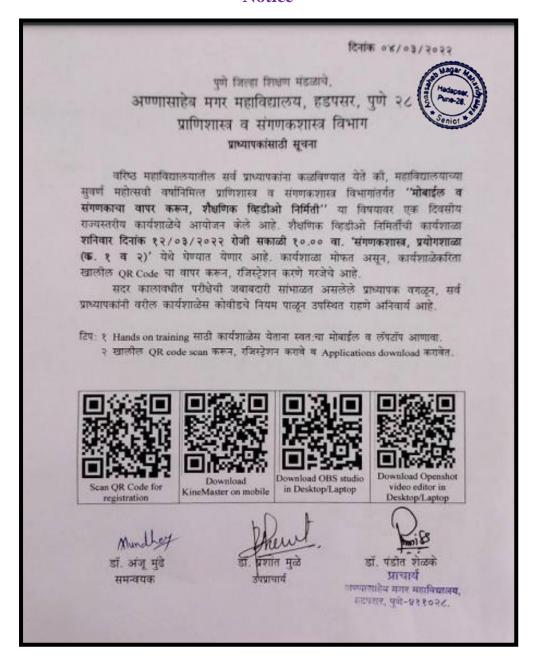

### **Notice**

#### PDEA's

Annasaheb Magar Mahavidyalaya, Hadapsar, Pune-411028 Department of Botany

> Workshop on Spirulina Cultivation (2021-22)

### Notice

Students of S. Y. B. Sc. hereby informed that Department of Botany going to organize a Workshop on Spirulina Cultivation. on 13/05/2022 at 10.00 am in Botany Senior Laboratory. After successful completion of this course certificate will be issued to the students.

Department of Botany

Annasaheb Magar Mahavidyalaya Hadapsar, Pune-411028

Workshop Co-coordinator Dr. Danai-Tambhale S. D. Department of Botany