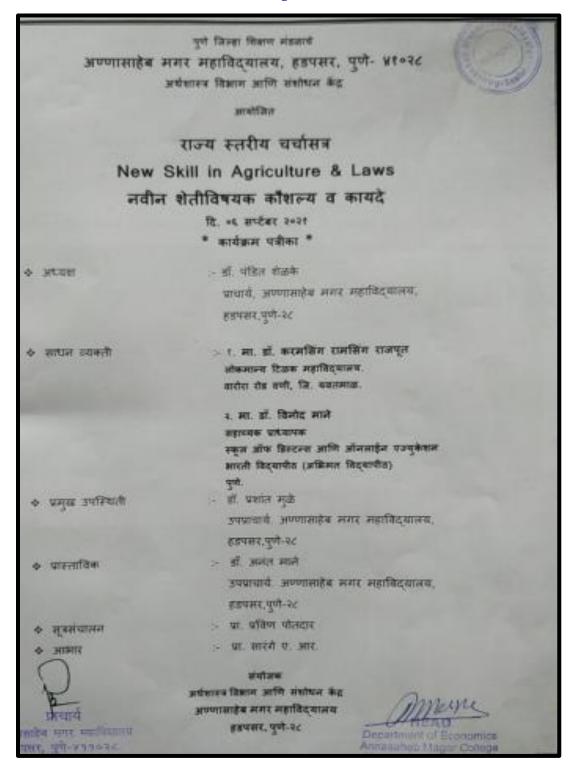

### Workshop on "Research Design and Sampling Technique"

**Category-Research Methodology** 

### **Category-Research Methodology**

### **Notice**

अर्थशास्त्र विभागातील पीएच.डी. आणि पदव्युत्तर विभागातील सर्व विद्यार्थ्यांना सूचित करण्यात येते कि, "अण्णासाहेब मगर महाविद्यालय अर्थशास्त्र विभागाच्या वतीने दि. १३/०४/२०२२ रोजी सकाळी ११.०० वाजता "संशोधन आराखडा व नमुना निवड" (Research Design & Sampling Technique) या विषयावर डॉ. सुभाष पाटील यांचे ऑनलाईन पद्धतीने व्याख्यानाचे आयोजन करण्यात आले असून विद्यार्थांनी ऑनलाईन उपस्थित राहणे अनिवार्य आहे.

Google Meet Link- https://meet.google.com/ypo-pmva-kjf

Or open meet and enter this code- ypo-pmva-kjf

Department of Economics Annasaheb Magar College Hadapsar, Pune-411028 प्राचार्य अण्णासाहेब मगर महाविद्यालय हडपसर, पुणे-४९९०२८.