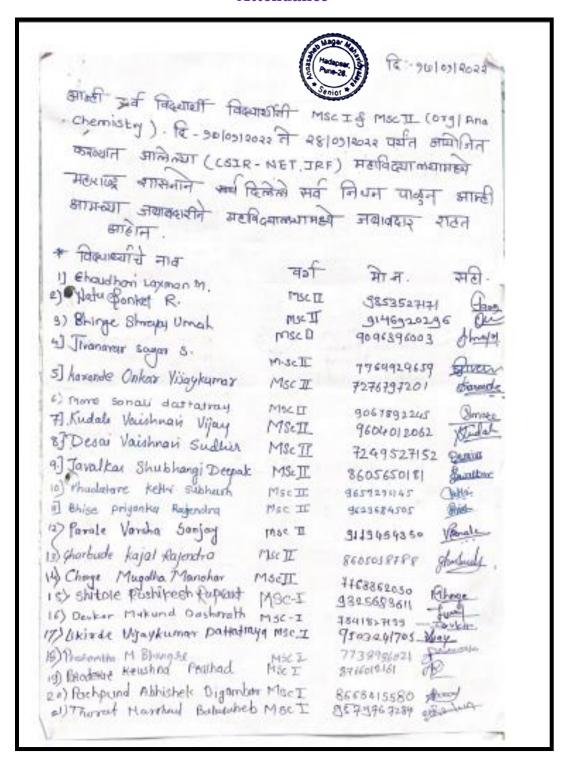

pm | Inorganic<br>Chemistry                              |
| 20/01/2022 | <u>Dr.N.N.</u><br><u>Bhujbal</u>           | 04:00 pm to<br>06:00 pm | Organomettali<br>Reagent in<br>Organic<br>Chemistry |
| 21/01/2022 | Prof.Shital<br>Madam                       | 04:00 pm to<br>06:00 pm | Pericyclic And<br>Photocyclic                       |
| 22/01/2022 | Prof.Shinde<br>Madam                       | 04:00 pm to<br>06:00 pm | Inorganic<br>Chemistry                              |
| 23/01/2022 | Prof.Mahesh<br>Shinde                      | 04:00 pm to<br>06:00 pm | Spectroscopy                                        |
| 24/01/2022 | Prof. Langote<br>Sir                       | 04:00 pm to<br>06:00 pm | Aptitude                                            |

### **Category-Research Methodology**



### Attendance One Week Workshop on "NET, SET, GATE"

### **Category-Research Methodology**



### Attendance One Week Workshop on "NET, SET, GATE"

### **Category-Research Methodology**

| 9: 19   |