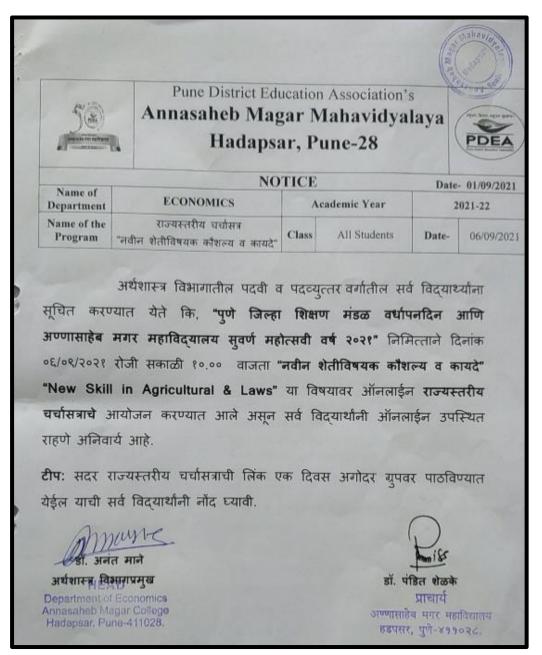

### Workshop on "Research Design and Sampling Technique"

**Category-Research Methodology** 

### **Category-Research Methodology**

### **Notice**

अर्थशास्त्र विभागातील पीएच.डी. आणि पदव्युत्तर विभागातील सर्व विद्यार्थ्यांना सूचित करण्यात येते कि, "अण्णासाहेब मगर महाविद्यालय अर्थशास्त्र विभागाच्या वतीने दि. १३/०४/२०२२ रोजी सकाळी ११.०० वाजता "संशोधन आराखडा व नमुना निवड" (Research Design & Sampling Technique) या विषयावर डॉ. सुभाष पाटील यांचे ऑनलाईन पद्धतीने व्याख्यानाचे आयोजन करण्यात आले असून विद्यार्थांनी ऑनलाईन उपस्थित राहणे अनिवार्य आहे.

Google Meet Link- https://meet.google.com/ypo-pmva-kjf

Or open meet and enter this code- ypo-pmva-kjf

Department of Economics Annasaheb Magar College Hadapsar, Pune-411028 प्राचार्य अण्णासाहेब मगर महाविद्यालय हडपसर, पुणे-४९९०२८.