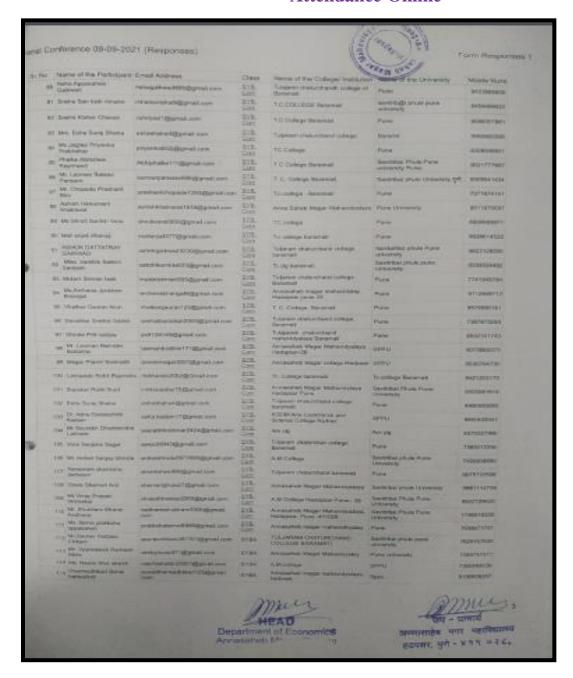

## Pune District Education Association's Annasaheb Magar Mahavidyalaya Hadapsar, Pune28

Pune-

| "राष्ट्रीय परिषद अहवाल - २०२१" |                                                                   |       |               | Senior * |            |  |
|--------------------------------|-------------------------------------------------------------------|-------|---------------|----------|------------|--|
| Name of<br>Department          | ECONOMICS                                                         |       | Academic Year |          | 2021-22    |  |
| Name of the<br>Program         | ई- राष्ट्रीय परिषद :- भारतातील<br>वैकिंग क्षेत्रातील नवीन प्रवाह. | Class | All Students  | Date-    | 09/09/2021 |  |

#### "राष्ट्रीय परिवर बहुवाल – २०२१"

पुणे किन्हा शिक्षण मंडळाच्या वर्धापन दिन आणि अण्णासाहेब मगर महाविद्यालय हडपसर सुवर्ण महोत्सवी वर्षा निमित्त, अर्थशाय विभागाच्या बतीने दिनांक ९ सप्टेंबर २०१९ रोजी एक दिवसीय राष्ट्रीय परिषदेचे आयोजन ऑनलाईन पद्धतीने करण्यात आले. या परिषदेचा मुख्य विषय " भारतातील बॅकिंग क्षेत्रातील नवीन प्रवाह " हा होता.

राष्ट्रीय परिषदेचे उद्घाटन मा. डॉ. पराग काळकर अधिष्ठाता वाणिज्य व व्यवस्थापन यांच्या हस्ते करण्यात आले. उद्घाटनपर भाषणात त्यांनी वॅकिंग क्षेत्रातील रोजगाराच्या संधी दिवसेदिवस बाइत आहेत असे त्यांनी सांगितले. तसेच अर्थशास्त्र विभाग प्रमुख प्रा. डॉ. अनंत माने यांनी राष्ट्रीय परिषद आयोजन करण्यापाठीमागे हेतू स्पष्ट केला व राष्ट्रीय परिषदेचे सर्व साधनव्यक्ती , प्राचार्य, उपप्राचार्य, शिक्षक व विद्यार्थी यांचे स्वायत केले. तसेच महाविध्यालायचे प्राचार्य डॉ. पंडित शेळके सर यांनी अध्यक्षीय भाषण केले व राष्ट्रीय परिषदेला शुभेच्छा दिल्या.

राष्ट्रीय परिषदेचे प्रमुख साधन व्यक्ती मा. थी. देवीदास तुळजापुरकर यांनी सरकारी क्षेत्रातील बँकामध्ये बादत जाणारा तोटा, कर्मचारी कपात, कमी होत जाणारी गुंतवणूक या सारख्या विषयांवर त्यांनी परिषदेवर सहभागी झालेल्या शिक्षकाना व विद्यार्थ्यांना मार्गदर्शन केले

राष्ट्रीय परिषदेषधील दुसरे साधन व्यक्ती मा. थी डॉ. थीनियास पाटील, हुबळी कर्नाटक यांनी ई-चेक, विक्री केंद्र, टेली बैंकिंग, डी-बैंट खाते या सारख्या म्हत्याच्या विषयावर मार्गदर्शन केले. तसेच राष्ट्रीय परिषदेषधील तिसरे साधन व्यक्ती मा. थी डॉ. शिवशंकर के. कर्नाटक यांनी मोबाईल बैंकिंग, रोबोटस, कृतिम बुद्धीमला या सारख्या विषयांवर PPT च्या माध्यमातृत मार्गदर्शन केले. राष्ट्रीय परिषदेमध्ये १३० विद्यार्थी व शिक्षक सहभागी लाले होते राष्ट्रीय परिषदेचा समारोप समारभ प्रा. डॉ. भास्कर बंगले यांच्या उपस्थित पेण्यात आला. त्यांनी मार्गदर्शन करताना बैंकिंग क्षेत्रतील इंटरलेट बैंकिंग, मोबाईल बैंकिंग सारख्या विषयावर मार्गदर्शन केले. राष्ट्रीय परिषदेचे सूत्र संचालन प्रा. शशिकला वाल्मिकी आणि प्रा. प्रविण पोतदार वांनी केले व कार्यक्रमाचे आभार प्रा. सारंगे यांनी केले व संयोजकच्या वतीने कार्यक्रम संपल्याचे जाहीर केले.