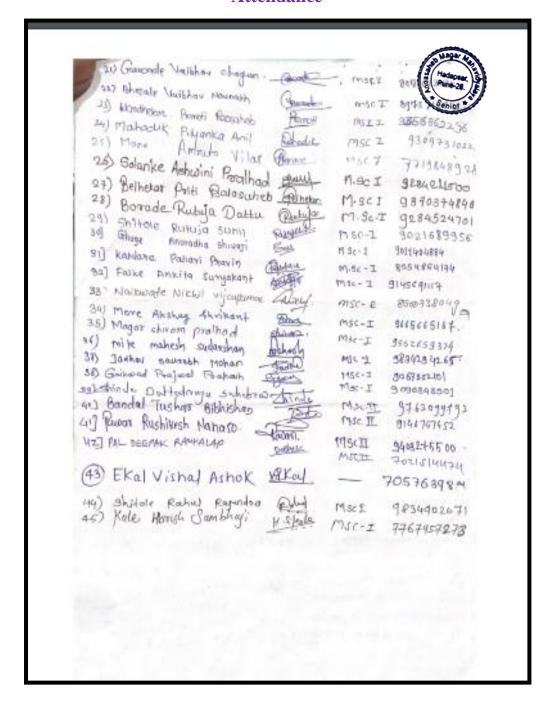

>Bhujbal</u>           | 04:00 pm to<br>06:00 pm | Organomettali<br>Reagent in<br>Organic<br>Chemistry |
| 21/01/2022 | Prof.Shital<br>Madam                       | 04:00 pm to<br>06:00 pm | Pericyclic And<br>Photocyclic                       |
| 22/01/2022 | Prof.Shinde<br>Madam                       | 04:00 pm to<br>06:00 pm | Inorganic<br>Chemistry                              |
| 23/01/2022 | Prof.Mahesh<br>Shinde                      | 04:00 pm to<br>06:00 pm | Spectroscopy                                        |
| 24/01/2022 | Prof. Langote<br>Sir                       | 04:00 pm to<br>06:00 pm | Aptitude                                            |

### **Category-Research Methodology**



### Attendance One Week Workshop on "NET, SET, GATE"

### **Category-Research Methodology**



### Attendance One Week Workshop on "NET, SET, GATE"

### **Category-Research Methodology**

| 9: 19   |