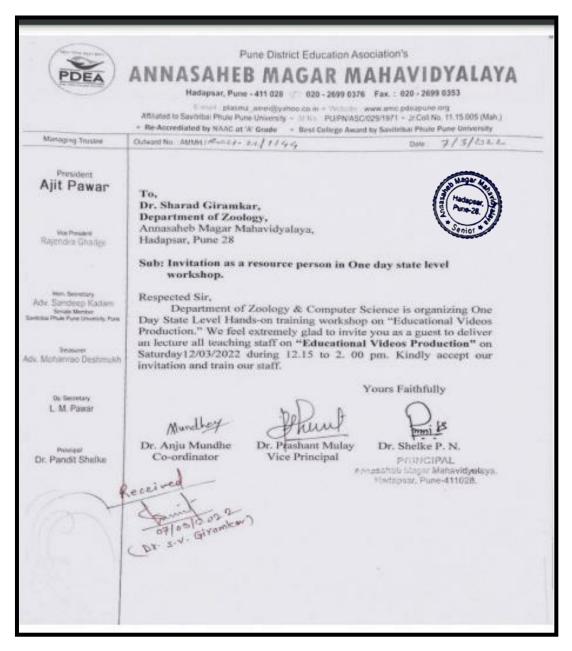

ere made available to participants to present their e posters. External and Internal evaluators judged these posters and drew first three winners from each group. There was wide range of subjects chosen by students of UG and PG courses. Research scholars presented their research work done till date while faculty explained future aspects in Microbiology and Life Sciences. This was really an overflowing session with lots of participants eager to state their work.



### Pune District Education Association's Annasaheb Magar Mahavidyalaya







Self Study Report: 2024 (4th Cycle)

### One Day Workshop on "Educational Video Creation on Mobile & Computer"

**Category-Entrepreneurship** 

### **Category-Entrepreneurship**

### **Notice**



### **Category-Entrepreneurship**

### **Invitation**



### **Category-Entrepreneurship**

### **Photographs**



### **Category-Entrepreneurship**

| Alin      | asaheb Magar Mahavidya <u>One Day State</u> <b>"Educational Vide</b> Attendance | Level Wor<br>os Product