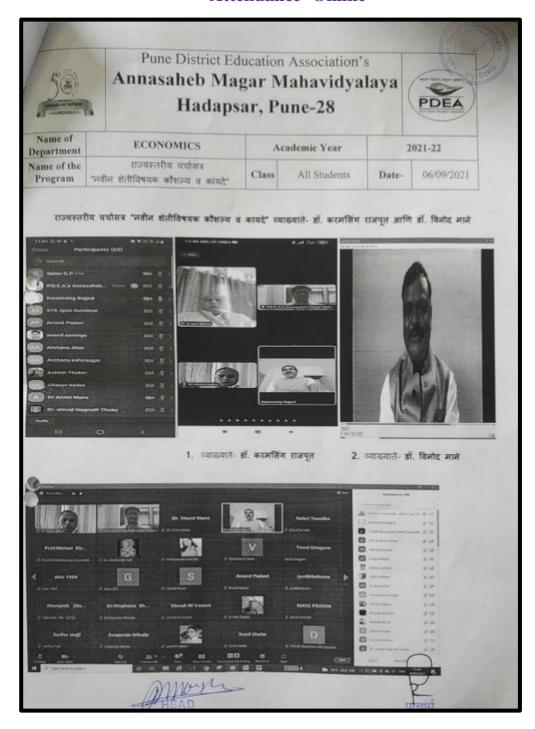

## Pune District Education Association's Annasaheb Magar Mahavidyalaya Hadapsar, Pune28

Pune-

| "राष्ट्रीय परिषद अहवाल - २०२१" |                                                                   |       |               | Senior * |            |  |
|--------------------------------|-------------------------------------------------------------------|-------|---------------|----------|------------|--|
| Name of<br>Department          | ECONOMICS                                                         |       | Academic Year |          | 2021-22    |  |
| Name of the<br>Program         | ई- राष्ट्रीय परिषद :- भारतातील<br>वैकिंग क्षेत्रातील नवीन प्रवाह. | Class | All Students  | Date-    | 09/09/2021 |  |

#### "राष्ट्रीय परिवर बहुवाल – २०२१"

पुणे किन्हा शिक्षण मंडळाच्या वर्धापन दिन आणि अण्णासाहेब मगर महाविद्यालय हडपसर सुवर्ण महोत्सवी वर्षा निमित्त, अर्थशाय विभागाच्या बतीने दिनांक ९ सप्टेंबर २०१९ रोजी एक दिवसीय राष्ट्रीय परिषदेचे आयोजन ऑनलाईन पद्धतीने करण्यात आले. या परिषदेचा मुख्य विषय " भारतातील बॅकिंग क्षेत्रातील नवीन प्रवाह " हा होता.

राष्ट्रीय परिषदेचे उद्घाटन मा. डॉ. पराग काळकर अधिष्ठाता वाणिज्य व व्यवस्थापन यांच्या हस्ते करण्यात आले. उद्घाटनपर भाषणात त्यांनी वॅकिंग क्षेत्रातील रोजगाराच्या संधी दिवसेदिवस बाइत आहेत असे त्यांनी सांगितले. तसेच अर्थशास्त्र विभाग प्रमुख प्रा. डॉ. अनंत माने यांनी राष्ट्रीय परिषद आयोजन करण्यापाठीमागे हेतू स्पष्ट केला व राष्ट्रीय परिषदेचे सर्व साधनव्यक्ती , प्राचार्य, उपप्राचार्य, शिक्षक व विद्यार्थी यांचे स्वायत केले. तसेच महाविध्यालायचे प्राचार्य डॉ. पंडित शेळके सर यांनी अध्यक्षीय भाषण केले व राष्ट्रीय परिषदेला शुभेच्छा दिल्या.

राष्ट्रीय परिषदेचे प्रमुख साधन व्यक्ती मा. थी. देवीदास तुळजापुरकर यांनी सरकारी क्षेत्रातील बँकामध्ये बादत जाणारा तोटा, कर्मचारी कपात, कमी होत जाणारी गुंतवणूक या सारख्या विषयांवर त्यांनी परिषदेवर सहभागी झालेल्या शिक्षकाना व विद्यार्थ्यांना मार्गदर्शन केले

राष्ट्रीय परिषदेषधील दुसरे साधन व्यक्ती मा. थी डॉ. थीनियास पाटील, हुबळी कर्नाटक यांनी ई-चेक, विक्री केंद्र, टेली बैंकिंग, डी-बैंट खाते या सारख्या म्हत्याच्या विषयावर मार्गदर्शन केले. तसेच राष्ट्रीय परिषदेषधील तिसरे साधन व्यक्ती मा. थी डॉ. शिवशंकर के. कर्नाटक यांनी मोबाईल बैंकिंग, रोबोटस, कृतिम बुद्धीमला या सारख्या विषयांवर PPT च्या माध्यमातृत मार्गदर्शन केले. राष्ट्रीय परिषदेमध्ये १३० विद्यार्थी व शिक्षक सहभागी लाले होते राष्ट्रीय परिषदेचा समारोप समारभ प्रा. डॉ. भास्कर बंगले यांच्या उपस्थित पेण्यात आला. त्यांनी मार्गदर्शन करताना बैंकिंग क्षेत्रतील इंटरलेट बैंकिंग, मोबाईल बैंकिंग सारख्या विषयावर मार्गदर्शन केले. राष्ट्रीय परिषदेचे सूत्र संचालन प्रा. शशिकला वाल्मिकी आणि प्रा. प्रविण पोतदार वांनी केले व कार्यक्रमाचे आभार प्रा. सारंगे यांनी केले व संयोजकच्या वतीने कार्यक्रम संपल्याचे जाहीर केले.