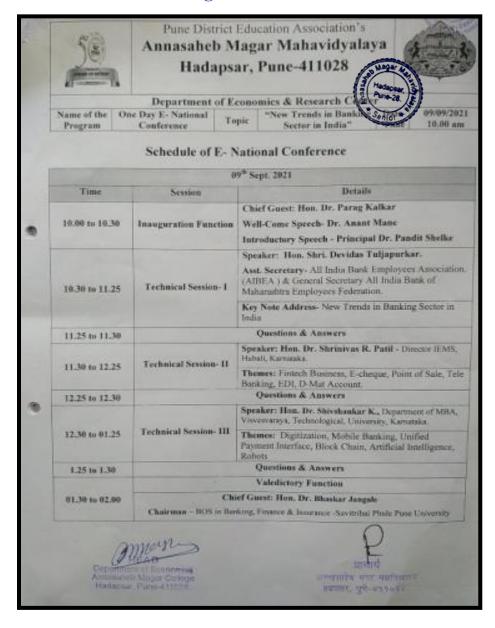

राष्ट्रीय परिषदेचे उद्घाटन मा. डॉ. पराग काळकर अधिष्ठाता वाणिज्य व व्यवस्थापन यांच्या हस्ते करण्यात आले. उद्घाटनपर भाषणात त्यांनी वॅकिंग क्षेत्रातील रोजगाराच्या संधी दिवसेदिवस बाइत आहेत असे त्यांनी सांगितले. तसेच अर्थशास्त्र विभाग प्रमुख प्रा. डॉ. अनंत माने यांनी राष्ट्रीय परिषद आयोजन करण्यापाठीमागे हेतू स्पष्ट केला व राष्ट्रीय परिषदेचे सर्व साधनव्यक्ती , प्राचार्य, उपप्राचार्य, शिक्षक व विद्यार्थी यांचे स्वायत केले. तसेच महाविध्यालायचे प्राचार्य डॉ. पंडित शेळके सर यांनी अध्यक्षीय भाषण केले व राष्ट्रीय परिषदेला शुभेच्छा दिल्या.

राष्ट्रीय परिषदेचे प्रमुख साधन व्यक्ती मा. थी. देवीदास तुळजापुरकर यांनी सरकारी क्षेत्रातील बँकामध्ये बादत जाणारा तोटा, कर्मचारी कपात, कमी होत जाणारी गुंतवणूक या सारख्या विषयांवर त्यांनी परिषदेवर सहभागी झालेल्या शिक्षकाना व विद्यार्थ्यांना मार्गदर्शन केले

राष्ट्रीय परिषदेषधील दुसरे साधन व्यक्ती मा. थी डॉ. थीनियास पाटील, हुबळी कर्नाटक यांनी ई-चेक, विक्री केंद्र, टेली बैंकिंग, डी-बैंट खाते या सारख्या म्हत्याच्या विषयावर मार्गदर्शन केले. तसेच राष्ट्रीय परिषदेषधील तिसरे साधन व्यक्ती मा. थी डॉ. शिवशंकर के. कर्नाटक यांनी मोबाईल बैंकिंग, रोबोटस, कृतिम बुद्धीमला या सारख्या विषयांवर PPT च्या माध्यमातृत मार्गदर्शन केले. राष्ट्रीय परिषदेमध्ये १३० विद्यार्थी व शिक्षक सहभागी लाले होते राष्ट्रीय परिषदेचा समारोप समारभ प्रा. डॉ. भास्कर बंगले यांच्या उपस्थित पेण्यात आला. त्यांनी मार्गदर्शन करताना बैंकिंग क्षेत्रतील इंटरलेट बैंकिंग, मोबाईल बैंकिंग सारख्या विषयावर मार्गदर्शन केले. राष्ट्रीय परिषदेचे सूत्र संचालन प्रा. शशिकला वाल्मिकी आणि प्रा. प्रविण पोतदार वांनी केले व कार्यक्रमाचे आभार प्रा. सारंगे यांनी केले व संयोजकच्या वतीने कार्यक्रम संपल्याचे जाहीर केले.