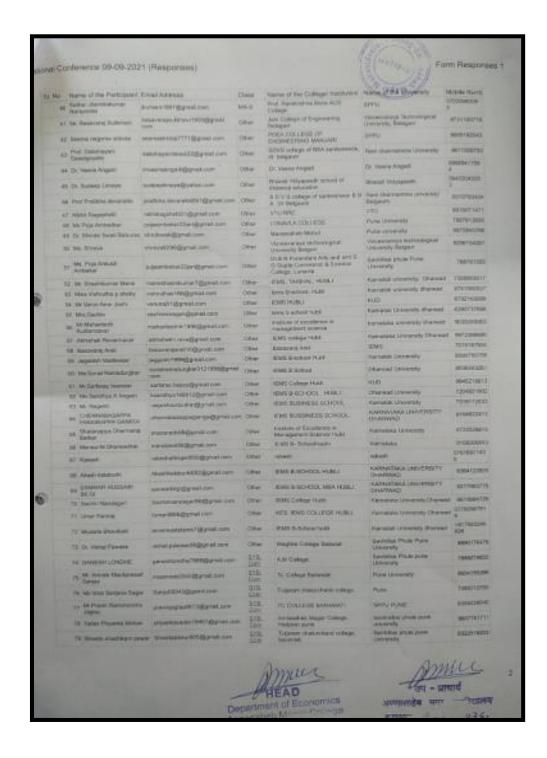

## Pune District Education Association's Annasaheb Magar Mahavidyalaya Hadapsar, Pune28

Pune-

| "राष्ट्रीय परिषद अहवाल - २०२१" |                                                                   |       |               | Senior * |            |  |
|--------------------------------|-------------------------------------------------------------------|-------|---------------|----------|------------|--|
| Name of<br>Department          | ECONOMICS                                                         |       | Academic Year |          | 2021-22    |  |
| Name of the<br>Program         | ई- राष्ट्रीय परिषद :- भारतातील<br>वैकिंग क्षेत्रातील नवीन प्रवाह. | Class | All Students  | Date-    | 09/09/2021 |  |

#### "राष्ट्रीय परिवर बहुवाल – २०२१"

पुणे किन्हा शिक्षण मंडळाच्या वर्धापन दिन आणि अण्णासाहेब मगर महाविद्यालय हडपसर सुवर्ण महोत्सवी वर्षा निमित्त, अर्थशाय विभागाच्या बतीने दिनांक ९ सप्टेंबर २०१९ रोजी एक दिवसीय राष्ट्रीय परिषदेचे आयोजन ऑनलाईन पद्धतीने करण्यात आले. या परिषदेचा मुख्य विषय " भारतातील बॅकिंग क्षेत्रातील नवीन प्रवाह " हा होता.

राष्ट्रीय परिषदेचे उद्घाटन मा. डॉ. पराग काळकर अधिष्ठाता वाणिज्य व व्यवस्थापन यांच्या हस्ते करण्यात आले. उद्घाटनपर भाषणात त्यांनी वॅकिंग क्षेत्रातील रोजगाराच्या संधी दिवसेदिवस बाइत आहेत असे त्यांनी सांगितले. तसेच अर्थशास्त्र विभाग प्रमुख प्रा. डॉ. अनंत माने यांनी राष्ट्रीय परिषद आयोजन करण्यापाठीमागे हेतू स्पष्ट केला व राष्ट्रीय परिषदेचे सर्व साधनव्यक्ती , प्राचार्य, उपप्राचार्य, शिक्षक व विद्यार्थी यांचे स्वायत केले. तसेच महाविध्यालायचे प्राचार्य डॉ. पंडित शेळके सर यांनी अध्यक्षीय भाषण केले व राष्ट्रीय परिषदेला शुभेच्छा दिल्या.

राष्ट्रीय परिषदेचे प्रमुख साधन व्यक्ती मा. थी. देवीदास तुळजापुरकर यांनी सरकारी क्षेत्रातील बँकामध्ये बादत जाणारा तोटा, कर्मचारी कपात, कमी होत जाणारी गुंतवणूक या सारख्या विषयांवर त्यांनी परिषदेवर सहभागी झालेल्या शिक्षकाना व विद्यार्थ्यांना मार्गदर्शन केले

राष्ट्रीय परिषदेषधील दुसरे साधन व्यक्ती मा. थी डॉ. थीनियास पाटील, हुबळी कर्नाटक यांनी ई-चेक, विक्री केंद्र, टेली बैंकिंग, डी-बैंट खाते या सारख्या म्हत्याच्या विषयावर मार्गदर्शन केले. तसेच राष्ट्रीय परिषदेषधील तिसरे साधन व्यक्ती मा. थी डॉ. शिवशंकर के. कर्नाटक यांनी मोबाईल बैंकिंग, रोबोटस, कृतिम बुद्धीमला या सारख्या विषयांवर PPT च्या माध्यमातृत मार्गदर्शन केले. राष्ट्रीय परिषदेमध्ये १३० विद्यार्थी व शिक्षक सहभागी लाले होते राष्ट्रीय परिषदेचा समारोप समारभ प्रा. डॉ. भास्कर बंगले यांच्या उपस्थित पेण्यात आला. त्यांनी मार्गदर्शन करताना बैंकिंग क्षेत्रतील इंटरलेट बैंकिंग, मोबाईल बैंकिंग सारख्या विषयावर मार्गदर्शन केले. राष्ट्रीय परिषदेचे सूत्र संचालन प्रा. शशिकला वाल्मिकी आणि प्रा. प्रविण पोतदार वांनी केले व कार्यक्रमाचे आभार प्रा. सारंगे यांनी केले व संयोजकच्या वतीने कार्यक्रम संपल्याचे जाहीर केले.