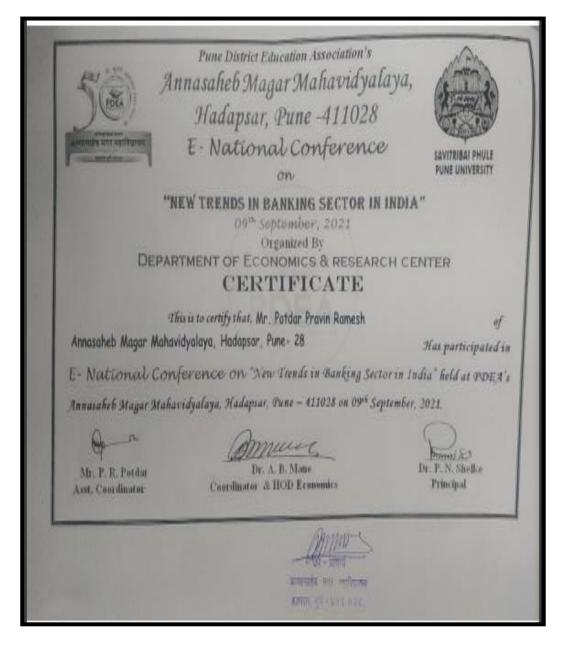

## Pune District Education Association's Annasaheb Magar Mahavidyalaya Hadapsar, Pune28

Pune-

| "राष्ट्रीय परिषद अहवाल - २०२१" |                                                                   |       |               | Senior * |            |  |
|--------------------------------|-------------------------------------------------------------------|-------|---------------|----------|------------|--|
| Name of<br>Department          | ECONOMICS                                                         |       | Academic Year |          | 2021-22    |  |
| Name of the<br>Program         | ई- राष्ट्रीय परिषद :- भारतातील<br>वैकिंग क्षेत्रातील नवीन प्रवाह. | Class | All Students  | Date-    | 09/09/2021 |  |

#### "राष्ट्रीय परिवर बहुवाल – २०२१"

पुणे किन्हा शिक्षण मंडळाच्या वर्धापन दिन आणि अण्णासाहेब मगर महाविद्यालय हडपसर सुवर्ण महोत्सवी वर्षा निमित्त, अर्थशाय विभागाच्या बतीने दिनांक ९ सप्टेंबर २०१९ रोजी एक दिवसीय राष्ट्रीय परिषदेचे आयोजन ऑनलाईन पद्धतीने करण्यात आले. या परिषदेचा मुख्य विषय " भारतातील बॅकिंग क्षेत्रातील नवीन प्रवाह " हा होता.

राष्ट्रीय परिषदेचे उद्घाटन मा. डॉ. पराग काळकर अधिष्ठाता वाणिज्य व व्यवस्थापन यांच्या हस्ते करण्यात आले. उद्घाटनपर भाषणात त्यांनी वॅकिंग क्षेत्रातील रोजगाराच्या संधी दिवसेदिवस बाइत आहेत असे त्यांनी सांगितले. तसेच अर्थशास्त्र विभाग प्रमुख प्रा. डॉ. अनंत माने यांनी राष्ट्रीय परिषद आयोजन करण्यापाठीमागे हेतू स्पष्ट केला व राष्ट्रीय परिषदेचे सर्व साधनव्यक्ती , प्राचार्य, उपप्राचार्य, शिक्षक व विद्यार्थी यांचे स्वायत केले. तसेच महाविध्यालायचे प्राचार्य डॉ. पंडित शेळके सर यांनी अध्यक्षीय भाषण केले व राष्ट्रीय परिषदेला शुभेच्छा दिल्या.

राष्ट्रीय परिषदेचे प्रमुख साधन व्यक्ती मा. थी. देवीदास तुळजापुरकर यांनी सरकारी क्षेत्रातील बँकामध्ये बादत जाणारा तोटा, कर्मचारी कपात, कमी होत जाणारी गुंतवणूक या सारख्या विषयांवर त्यांनी परिषदेवर सहभागी झालेल्या शिक्षकाना व विद्यार्थ्यांना मार्गदर्शन केले

राष्ट्रीय परिषदेषधील दुसरे साधन व्यक्ती मा. थी डॉ. थीनियास पाटील, हुबळी कर्नाटक यांनी ई-चेक, विक्री केंद्र, टेली बैंकिंग, डी-बैंट खाते या सारख्या म्हत्याच्या विषयावर मार्गदर्शन केले. तसेच राष्ट्रीय परिषदेषधील तिसरे साधन व्यक्ती मा. थी डॉ. शिवशंकर के. कर्नाटक यांनी मोबाईल बैंकिंग, रोबोटस, कृतिम बुद्धीमला या सारख्या विषयांवर PPT च्या माध्यमातृत मार्गदर्शन केले. राष्ट्रीय परिषदेमध्ये १३० विद्यार्थी व शिक्षक सहभागी लाले होते राष्ट्रीय परिषदेचा समारोप समारभ प्रा. डॉ. भास्कर बंगले यांच्या उपस्थित पेण्यात आला. त्यांनी मार्गदर्शन करताना बैंकिंग क्षेत्रतील इंटरलेट बैंकिंग, मोबाईल बैंकिंग सारख्या विषयावर मार्गदर्शन केले. राष्ट्रीय परिषदेचे सूत्र संचालन प्रा. शशिकला वाल्मिकी आणि प्रा. प्रविण पोतदार वांनी केले व कार्यक्रमाचे आभार प्रा. सारंगे यांनी केले व संयोजकच्या वतीने कार्यक्रम संपल्याचे जाहीर केले.